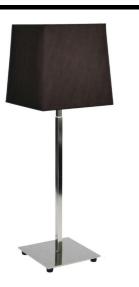

# 300mm

The **Azumi Table** contemporary fitting is completely customisable, mix and match from a choice of three finishes, two shade shapes and two shade colours.

Please note that the shade is available and purchased separately to allow you to mix and match. The product image above is an example, showing the Azumi Table in polished nickel with an Azumi Table Shade square shape black finish. When purchasing this product, do not forget to order a shade. Shades are available in round or square shapes in both black and white.

Constructed from steel and finished in polished nickel. The separately purchased shade is made from high quality fabric. An on/off switch is hidden behind the shade. A 60W E27 GLS lamp is available separately.