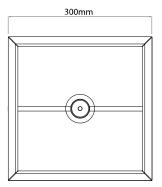

# General

| Colour    |  |
|-----------|--|
| IP Rating |  |

Dimensions

Depth

Height

Width

| 210mm |
|-------|
| 640mm |

Polished Nickel

IP20

210mm