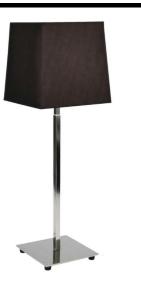

### Azumi Azumi Table Polished Nickel 60W

Polished Nickel

IP20

210mm

640mm 210mm

# 300mm

The **Azumi Table** contemporary fitting is completely customisable, mix and match from a choice of three finishes, two shade shapes and two shade colours.

Please note that the shade is available and purchased separately to allow you to mix and match. The product image above is an example, showing the Azumi Table in polished nickel with an Azumi Table Shade square shape black finish. When purchasing this product, do not forget to order a shade. Shades are available in round or square shapes in both black and white.

Constructed from steel and finished in polished nickel. The separately purchased shade is made from high quality fabric. An on/off switch is hidden behind the shade. A 60W E27 GLS lamp is available separately.