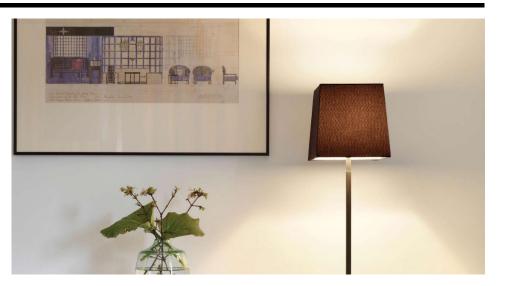

# 300mm

The **Azumi Table** contemporary fitting is completely customisable, mix and match from a choice of three finishes, two shade shapes and two shade colours.

Please note that the shade is available and purchased separately to allow you to mix and match. The product image above is an example, showing the Azumi Table in polished nickel with an Azumi Table Shade square shape black finish. When purchasing this product, do not forget to order a shade. Shades are available in round or square shapes in both black and white.