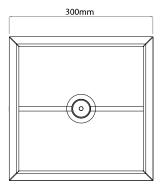

|-----------------|------|
| Voltage         | 240V |

# 300mm



The **Azumi Table** contemporary fitting is completely customisable, mix and match from a choice of three finishes, two shade shapes and two shade colours.

Please note that the shade is available and purchased separately to allow you to mix and match. The product image above is an example, showing the Azumi Table in polished nickel with an Azumi Table Shade square shape black finish. When purchasing this product, do not forget to order a shade. Shades are available in round or square shapes in both black and white.

Constructed from steel and finished in polished nickel. The separately purchased shade is made from high quality fabric. An on/off switch is hidden behind the shade. A 60W E27 GLS lamp is available separately.