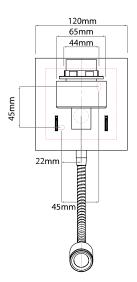

ivalent 65W

Wattage

Lumens 900 lm Lumens Per Watt 64 lm/W



The **Azumi Plus LED Wall** contemporary fitting is completely customisable, mix and match from a choice of three finishes, two shade shapes and two shade colours.

This fitting is the standard Azumi Wall with LED flexible extension, with the **shade** available and purchased separately to allow you to mix and match. When purchasing this product, do not forget to order a shade. Shades are available in round or square shapes in both black and white.

Constructed from zinc and finished in brushed nickel. The separately purchased shade is made from high quality fabric. This fitting is not dimmable and has a switch on its underside to turn the LED light on and off. A 13W GX24q-1 compact fluorescent lamp is available separately.