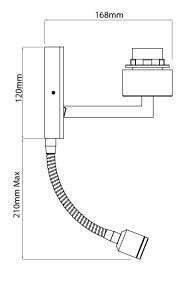

quivalent 65W

Wattage

Lumens 900 lm Lumens Per Watt 64 lm/W



The **Azumi Plus LED Wall** contemporary fitting is completely customisable, mix and match from a choice of three finishes, two shade shapes and two shade colours.

This fitting is the standard Azumi Wall with LED flexible extension, with the **shade** available and purchased separately to allow you to mix and match. When purchasing this product, do not forget to order a shade. Shades are available in round or square shapes in both black and white.

Constructed from zinc and finished in brushed nickel. The separately purchased shade is made from high quality fabric. This fitting is not dimmable and has a switch on its underside to turn the LED light on and off. A 13W GX24q-1 compact fluorescent lamp is available separately.