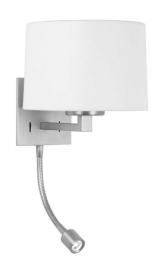

# **AZUMI 0670 MN**

13W + 1W Brushed Nickel Quicklink: Q19C4

This fitting is the standard Azumi Wall with LED flexible extension, with the **shade** available and purchased separately to allow you to mix and match. When purchasing this product, do not forget to order a shade. Shades are available in round or square shapes in both black and white.

Constructed from zinc and finished in brushed nickel. The separately purchased shade is made from high quality fabric. This fitting is not dimmable and has a switch on its underside to turn the LED light on and off. A 13W GX24q-1 compact fluorescent lamp is available separately.