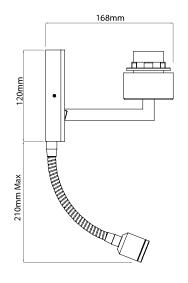

ivalent 65W

Wattage

Lumens 900 lm Lumens Per Watt 64 lm/W



The **Azumi Plus LED Wall** contemporary fitting is completely customisable, mix and match from a choice of three finishes, two shade shapes and two shade colours.

This fitting is the standard Azumi Wall with LED flexible extension, with the **shade** available and purchased separately to allow you to mix and match. When purchasing this product, do not forget to order a shade. Shades are available in round or square shapes in both black and white.

Constructed from zinc and finished in brushed nickel. The separately purchased shade is made from high quality fabric. This fitting is not dimmable and has a switch on its underside to turn the LED light on and off. A 13W GX24q-1 compact fluorescent lamp is available separately.