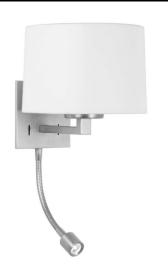

# **Light Characteristics**

Halogen Equivalent 65W

Wattage

Lumens 900 lm Lumens Per Watt 64 lm/W

The **Azumi Plus LED Wall** contemporary fitting is completely customisable, mix and match from a choice of three finishes, two shade shapes and two shade colours.

This fitting is the standard Azumi Wall with LED flexible extension, with the **shade** available and purchased separately to allow you to mix and match. When purchasing this product, do not forget to order a shade. Shades are available in round or square shapes in both black and white.

Constructed from zinc and finished in brushed nickel. The separately purchased shade is made from high quality fabric. This fitting is not dimmable and has a switch on its underside to turn the LED light on and off. A 13W GX24q-1 compact fluorescent lamp is available separately.