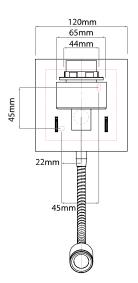

alent 65W

Wattage

Lumens 900 lm Lumens Per Watt 64 lm/W



The **Azumi Plus LED Wall** contemporary fitting is completely customisable, mix and match from a choice of three finishes, two shade shapes and two shade colours.

This fitting is the standard Azumi Wall with LED flexible extension, with the **shade** available and purchased separately to allow you to mix and match. When purchasing this product, do not forget to order a shade. Shades are available in round or square shapes in both black and white.

Constructed from zinc and finished in brushed nickel. The separately purchased shade is made from high quality fabric. This fitting is not dimmable and has a switch on its underside to turn the LED light on and off. A 13W GX24q-1 compact fluorescent lamp is available separately.