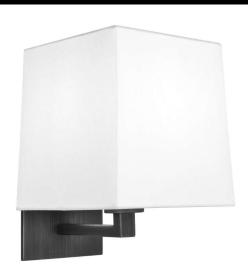

The product image above shows the Azumi Plus Wall bracket in a bronze finish, with a white Azumi/Momo Round Shade used as an example. When purchasing this product, do not forget to order a shade. The complete list of available shade options is shown on the right.