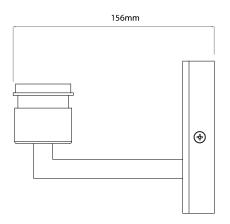

## Dimensions

Depth 247mm Height 255mm Width 215mm

Constructed from zinc and finished in bronze. The separately purchased shade is made from high quality fabric. This fitting is mains switching only and cannot be dimmed. Please note that the measurements below vary depending on the shade type used. A 13W GX24q-1 compact fluorescent lamp is available separately.