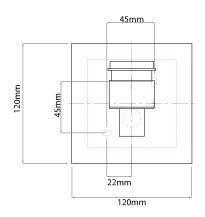

## Dimensions

Depth 247mm Height 255mm Width 215mm

Constructed from zinc and finished in bronze. The separately purchased shade is made from high quality fabric. This fitting is mains switching only and cannot be dimmed. Please note that the measurements below vary depending on the shade type used. A 13W GX24q-1 compact fluorescent lamp is available separately.