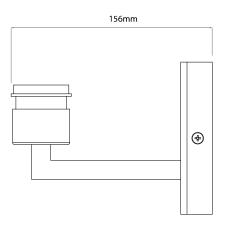

## Dimensions

Depth 247mm Height 255mm Width 215mm

The product image above shows the *Azumi Plus Wall* bracket in a bronze finish, with a white *Azumi/Momo Round Shade* used as an example. When purchasing this product, do not forget to order a shade. The complete list of available shade options is shown on the right.

Constructed from zinc and finished in bronze. The separately purchased shade is made from high quality fabric. This fitting is mains switching only and cannot be dimmed. Please note that the measurements below vary depending on the shade type used. A 13W GX24q-1 compact fluorescent lamp is available separately.