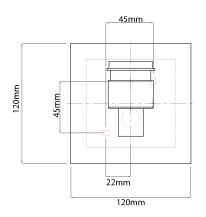

## Dimensions

Depth 247mm Height 255mm Width 215mm

Constructed from zinc and finished in bronze. The separately purchased shade is made from high quality fabric. This fitting is mains switching only and cannot be dimmed. Please note that the measurements below vary depending on the shade type used. A 13W GX24q-1 compact fluorescent lamp is available separately.