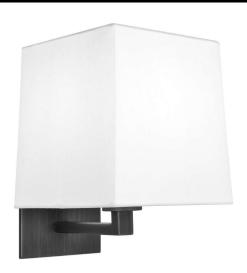

The product image above shows the *Azumi Plus Wall* bracket in a bronze finish, with a white *Azumi/Momo Round Shade* used as an example. When purchasing this product, do not forget to order a shade. The complete list of available shade options is shown on the right.