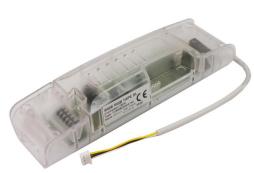

## Electrical

Input Voltage 12V DC / 24V DC

Maximum Wattage 180W Minimum Wattage 1W

Output Voltage 12V DC / 24V DC

The Wise Chameleon Slave Tape 30 is a 12V 90W / 24V 180W LED colour change controller and LED dimmer. It is used with any of the Wise Chameleon Master receivers. Different types of Wise Chameleon Slave can be connected together.

The slave communicates with the master receiver via a data cable (40cm length). The Slave stays synchronised with the master receiver.

#### **Power Supply**

The Wise Chameleon Slave requires a 12V or 24V DC power supply. Choose the wattage of the power supply that matches your load.

**Caution:** The warm white produced by RGB products is not the same as the warm white produced by single coloured products. By mixing the colours to create warm white a hint of Red, Green, or Blue may appear.