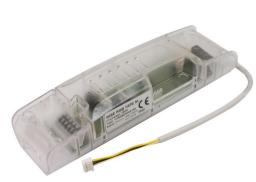

Wise Chameleon Slave Tape 30 12V/24V 180W

## **WISERGB TAPE30 S**

12V/24V 180W Quicklink: Q197A

### Electrical

Input Voltage 12V DC / 24V DC

Maximum Wattage 180W Minimum Wattage 1W

Output Voltage 12V DC / 24V DC

The Wise Chameleon Slave Tape 30 is a 12V 90W / 24V 180W LED colour change controller and LED dimmer. It is used with any of the Wise Chameleon Master receivers. Different types of Wise Chameleon Slave can be connected together.

The slave communicates with the master receiver via a data cable (40cm length). The Slave stays synchronised with the master receiver.

#### **Power Supply**

The Wise Chameleon Slave requires a 12V or 24V DC power supply. Choose the wattage of the power supply that matches your load.

**Caution:** The warm white produced by RGB products is not the same as the warm white produced by single coloured products. By mixing the colours to create warm white a hint of Red, Green, or Blue may appear.