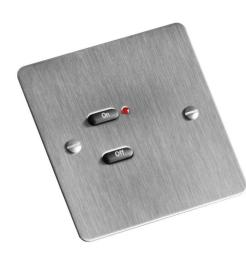

## Switches Remotes

RAKO Face Plate 2 Button Stainless Steel

## RPP02-SS

2 Button Stainless Steel Quicklink: Q190D

## General

| Colour       | Stainless Steel |
|--------------|-----------------|
| Construction | Metal           |
| IP Rating    | IP00            |

## Dimensions

Depth Height Width 2mm 86mm 86mm

**RAKO Face Plates** allow you to change the appearance of your RAKO Wall Plate Controllers to match with other currently installed switches and sockets and interior design.

This product fits all Rako 2 Button Wall Plate Controllers. Constructed from flat sheet metal and comes complete with fixing set for easy install.