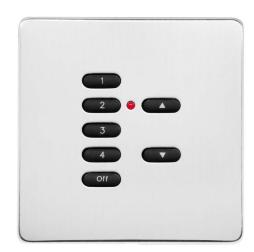

## Switches Remotes RAKO Wireless Wall Switch 7 Button Mirror Screwless

## **RCS07-MIRROR**

7 Button Mirror Screwless Quicklink: Q18FE

| <b>General</b><br>Colour<br>Construction<br>IP Rating | Chrome<br>Metal<br>IPOO |
|-------------------------------------------------------|-------------------------|
| Detection Range<br>Radio Frequency                    | 100m<br>433.9MHz        |
| <b>Dimensions</b><br>Depth<br>Height<br>Width         | 14mm<br>86mm<br>86mm    |
| <b>Electrical</b><br>Voltage                          | 6V DC                   |

The **RAKO Wireless Wall Switch** is a 7 button wall mounted control panel providing 4 scenes plus off and master raise and lower functions. The unit provides full scene programming. Lithium battery powered and using coded radio transmission eliminates the need for any data or power cabling, ensuring that the system can be installed with minimum fuss and disruption. Can be mounted anywhere, be it flush mounted to UK back-boxes or simply surface mounted to any flat surface using the patress provided.

This particular version incorporates hidden screws to give the appearance of seamless fixing.

**RAKO Face Plate** accessory kits are available in a variety of standard finishes to complement existing switches and interior design.