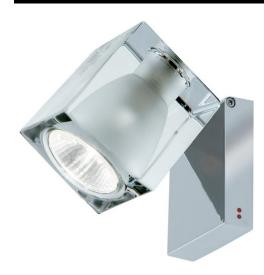

# Cubetto

Cubetto Adjustable 240V 50W Crystal Glass

## **FAB D28G0300 CLR**

50W Crystal Glass Quicklink: Q18EB

#### General

Cap GU10 Colour Clear

Construction Steel / Glass

Dimmable Yes
IP Rating IP20
Weight 1.6kg

# Dimensions

Depth 140mm Length 170mm Width 80mm

## Electrical

Maximum Wattage 50W Voltage 240V

The **Cubetto Adjustable** fitting mixes frosted glass with clear glass to create a beautiful, contemporary fixture.

The Cubetto can take up to a 50W GU10 lamp, and because the inner of the fitting is frosted glass, the light is captured within. This means light does not escape through the clear sides of the fitting, therefore reducing glare.