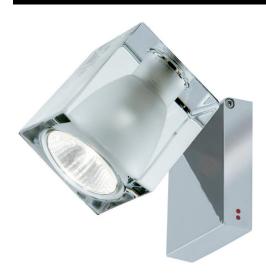

## **FAB D28G0300 CLR**

50W Crystal Glass Quicklink: Q18EB

## General

Cap GU10 Colour Clear

Construction Steel / Glass

Dimmable Yes
IP Rating IP20
Weight 1.6kg

## Dimensions

Depth 140mm Length 170mm Width 80mm

## **Electrical**

Maximum Wattage 50W Voltage 240V

The **Cubetto Adjustable** fitting mixes frosted glass with clear glass to create a beautiful, contemporary fixture.

The Cubetto can take up to a 50W GU10 lamp, and because the inner of the fitting is frosted glass, the light is captured within. This means light does not escape through the clear sides of the fitting, therefore reducing glare.