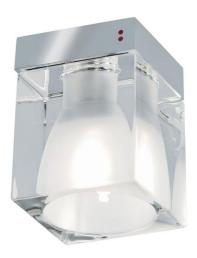

## Cubetto Cubetto Ceiling 240V 50W Crystal Glass

The **Cubetto Ceiling** fitting mixes frosted glass with clear glass to create a beautiful, contemporary fixture.

It can take up to a 50W GU10 lamp, and because the inner of the fitting is frosted glass, the light is captured within. This means valuable light is not wasted through the clear sides.