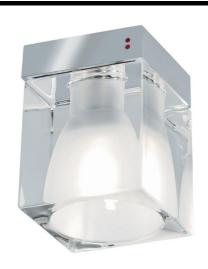

## **Electrical**

Maximum Wattage 50W Voltage 240V

The **Cubetto Ceiling** fitting mixes frosted glass with clear glass to create a beautiful, contemporary fixture.

It can take up to a 50W GU10 lamp, and because the inner of the fitting is frosted glass, the light is captured within. This means valuable light is not wasted through the clear sides.