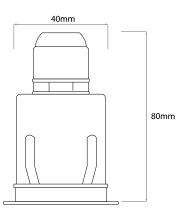

## General

| General         |                 |
|-----------------|-----------------|
| Colour          | Stainless Steel |
| Construction    | Steel / Glass   |
| Dimmable        | Yes             |
| IP Rating       | IP68            |
|                 |                 |
| Dimmable        | Yes             |
| LED Type        | High Power      |
|                 | 0               |
| Dimensions      |                 |
| Cable Length    | 500mm           |
| Cut Out         | 40mm (Diameter) |
| Depth           | 80mm            |
| Diameter        | 48mm            |
| Tube Diameter   | 49mm            |
| Tube Length     | 88mm            |
| Electrical      |                 |
| Electrical      |                 |
| Amperage        | 350mA           |
| Maximum Wattage | 3W              |