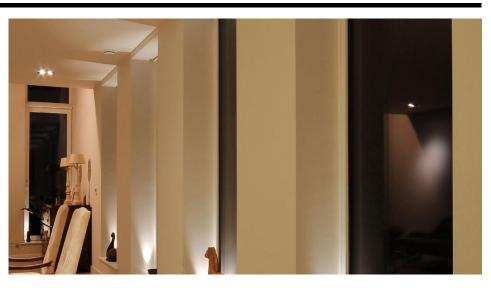

## Light Characteristics

**Requires** Driver

Beam Angle 40°

The **Phantom Round 40° RGB** is a small recessed uplight that can be used in floors and walls. It is rated IP68, allowing it to be fitted into wet areas such as shower cubicles or outside in decking. It can be placed in zones 0, 1 and 2 of bathrooms, offering full flexibility in its placement. Constructed from marine grade steel and frosted glass.