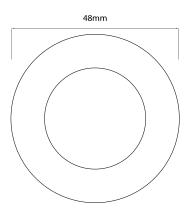

## General

| General         |                 |
|-----------------|-----------------|
| Colour          | Stainless Steel |
| Construction    | Steel / Glass   |
| Dimmable        | Yes             |
| IP Rating       | IP68            |
|                 |                 |
| Dimmable        | Yes             |
| LED Type        | High Power      |
|                 | 0               |
| Dimensions      |                 |
| Cable Length    | 500mm           |
| Cut Out         | 40mm (Diameter) |
| Depth           | 80mm            |
| Diameter        | 48mm            |
| Tube Diameter   | 49mm            |
| Tube Length     | 88mm            |
| Electrical      |                 |
| Electrical      |                 |
| Amperage        | 350mA           |
| Maximum Wattage | 3W              |