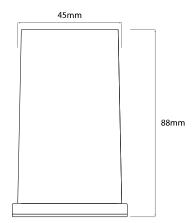

## General

| General         |                 |
|-----------------|-----------------|
| Colour          | Stainless Steel |
| Construction    | Steel / Glass   |
| Dimmable        | Yes             |
| IP Rating       | IP68            |
|                 |                 |
| Dimmable        | Yes             |
| LED Type        | High Power      |
|                 | 0               |
| Dimensions      |                 |
| Cable Length    | 500mm           |
| Cut Out         | 40mm (Diameter) |
| Depth           | 80mm            |
| Diameter        | 48mm            |
| Tube Diameter   | 49mm            |
| Tube Length     | 88mm            |
| Electrical      |                 |
| Electrical      |                 |
| Amperage        | 350mA           |
| Maximum Wattage | 3W              |