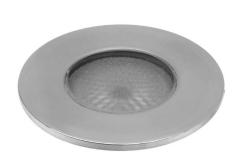

## Phantom Round LED Phantom Stainless Steel Round 40° RGB 350mA RGB 3W

## Light Characteristics

**Requires** Driver

Beam Angle 40°

The **Phantom Round 40° RGB** is a small recessed uplight that can be used in floors and walls. It is rated IP68, allowing it to be fitted into wet areas such as shower cubicles or outside in decking. It can be placed in zones 0, 1 and 2 of bathrooms, offering full flexibility in its placement. Constructed from marine grade steel and frosted glass.