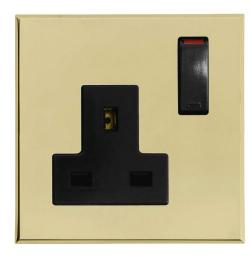

Brass Frameless 1 Gang

## **RN-SRSU-BFBB-M**

Brass Frameless 1 Gang Quicklink: Q1851

## General

| Contertai    |                 |
|--------------|-----------------|
| Colour       | Brass           |
| Construction | Metal / Plastic |
| IP Rating    | IPOO            |
| Dimensions   |                 |
| Depth        | 37mm            |

## Electrical

Voltage

240V

The Complimentary Wall Socket allows you to match all your other Lutron control switches in your home. Functions as a standard switch socket outlet.

The minimum back box depth to be used with this fitting is 35mm.