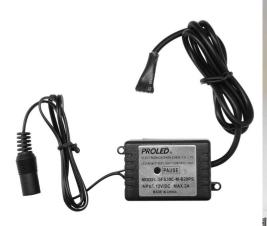

## **TAPE RGB CON 12V**

Quicklink: Q1804

Electrical

Voltage 12V

The Tape RGB 12V Controller automatically changes colour on a touch of a button, using a series of plug and play connections. You are also able to keep to one colour if need be. You can also connect 24 piece's of RGB Tape.

The Tape RGB 12V Controller also needs a separate 12V DC power supply. (This is not included)