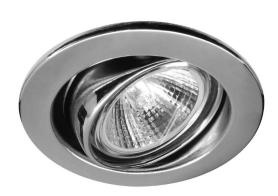

## **0059740 CHROME**

50W Chrome Quicklink: Q17F3

General

Cap GU10 Colour Chrome Construction Stainless Steel

Dimmable Yes
IP Rating IP20

**Dimensions** 

Cut Out 86mm (Diameter)

Diameter 92mm Minimum Ceiling 105mm

Depth

Electrical

Maximum Wattage 50W Voltage 240V The **Contract Fire Adjustable 240V** downlight does not require a firehood and is fire rated for up to 90 minutes.

These fire rated downlights have many features such as a centralisation ring to ensure a uniform air gap between the body of the fixture and the plasterboard, as well as a suction cup for easy lamp removal.