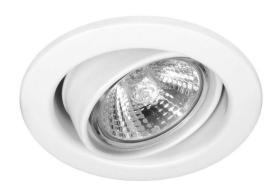

## 0059743 WHT

50W White Quicklink: Q17ED

General

Cap GU10
Colour White
Construction Steel
Dimmable Yes
IP Rating IP20

Dimensions

Cut Out 86mm (Diameter)

Diameter 92mm Minimum Ceiling 105mm

Depth

Electrical

Maximum Wattage 50W Voltage 240V The **Contract Fire Adjustable 240V** downlight does not require a firehood and is fire rated for up to 90 minutes.

These fire rated downlights have many features such as a centralisation ring to ensure a uniform air gap between the body of the fixture and the plasterboard, as well as a suction cup for easy lamp removal.