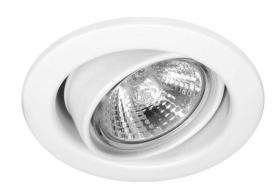

## 0059743 WHT

50W White Quicklink: Q17ED

General

Cap GU10
Colour White
Construction Steel
Dimmable Yes
IP Rating IP20

Dimensions

Cut Out 86mm (Diameter)

Diameter 92mm Minimum Ceiling 105mm

Depth

Electrical

Maximum Wattage 50W Voltage 240V The **Contract Fire Adjustable 240V** downlight does not require a firehood and is fire rated for up to 90 minutes.

These fire rated downlights have many features such as a centralisation ring to ensure a uniform air gap between the body of the fixture and the plasterboard, as well as a suction cup for easy lamp removal.