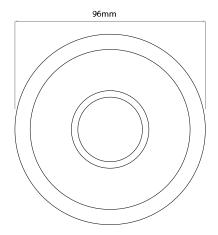

Diameter 96mm Horizontal Rotation 360° Minimum Ceiling 117mm

Depth

Vertical Rotation 30°

Electrical

Maximum Wattage 35W Voltage 240V The Inferno Adjustable 240V downlight does not require a firehood and is fire rated for up to 90 minutes.