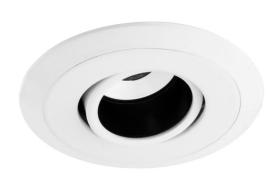

## FIRE DH24101A WH

35W White Quicklink: Q17E4

General

Cap GU10 Colour White

Construction Aluminium / Steel

Dimmable Yes
IP Rating IP20

Dimensions

Cut Out 83mm (Diameter)

Diameter 96mm Horizontal Rotation 360° Minimum Ceiling 117mm

Depth

Vertical Rotation 30°

Electrical

Maximum Wattage 35W Voltage 240V The Inferno Adjustable 240V downlight does not require a firehood and is fire rated for up to 90 minutes.