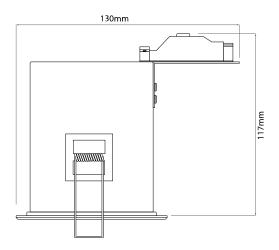

Diameter 96mm Horizontal Rotation 360° Minimum Ceiling 117mm

Depth

Vertical Rotation 30°

Electrical

Maximum Wattage 35W Voltage 240V The Inferno Adjustable 240V downlight does not require a firehood and is fire rated for up to 90 minutes.