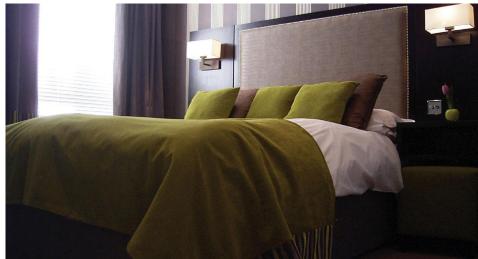

## Electrical

Maximum Wattage 60W Voltage 240V The **Park Lane Wall** is a stylish modern bedside wall light designed not only to colour coordinate with your existing furnishings but also to be a practical fitting.

Unlike the rest of the Park Lane range, **this product is a complete fitting**, with a white shade bundled with the fitting.

Constructed from steel and finished in bronze. The included shade is made from high quality fabric. This fitting is mains switching only and is fully dimming compatible. A 60W E14 golf ball lamp is available separately.