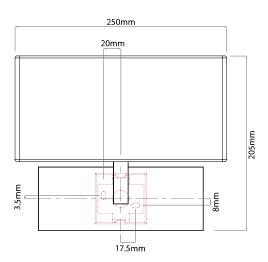

## **PARKLANE 1080044**

60W White Shade (incl.) / Bronze Quicklink: Q17D1

## General

Cap SES/E14
Colour Bronze
Construction Steel
Dimmable Yes
IP Rating IP20

## Dimensions

Depth 135mm Height 205mm Width 250mm

## Electrical

Maximum Wattage 60W Voltage 240V The **Park Lane Wall** is a stylish modern bedside wall light designed not only to colour coordinate with your existing furnishings but also to be a practical fitting.

Unlike the rest of the Park Lane range, **this product is a complete fitting**, with a white shade bundled with the fitting.

Constructed from steel and finished in bronze. The included shade is made from high quality fabric. This fitting is mains switching only and is fully dimming compatible. A 60W E14 golf ball lamp is available separately.