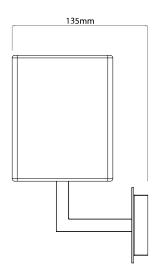

## **PARKLANE 1080044**

60W White Shade (incl.) / Bronze Quicklink: Q17D1

## General

Cap SES/E14
Colour Bronze
Construction Steel
Dimmable Yes
IP Rating IP20

## Dimensions

Depth 135mm Height 205mm Width 250mm

## Electrical

Maximum Wattage 60W Voltage 240V The **Park Lane Wall** is a stylish modern bedside wall light designed not only to colour coordinate with your existing furnishings but also to be a practical fitting.

Unlike the rest of the Park Lane range, **this product is a complete fitting**, with a white shade bundled with the fitting.

Constructed from steel and finished in bronze. The included shade is made from high quality fabric. This fitting is mains switching only and is fully dimming compatible. A 60W E14 golf ball lamp is available separately.