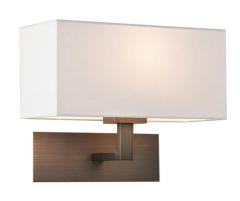

## **PARKLANE 1080044**

60W White Shade (incl.) / Bronze Quicklink: Q17D1

## Electrical

Maximum Wattage 60W Voltage 240V The **Park Lane Wall** is a stylish modern bedside wall light designed not only to colour coordinate with your existing furnishings but also to be a practical fitting.

Unlike the rest of the Park Lane range, **this product is a complete fitting**, with a white shade bundled with the fitting.

Constructed from steel and finished in bronze. The included shade is made from high quality fabric. This fitting is mains switching only and is fully dimming compatible. A 60W E14 golf ball lamp is available separately.