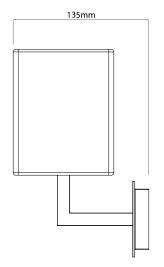

## General

| Сар             | SES/E14 |
|-----------------|---------|
| Colour          | Bronze  |
| Construction    | Steel   |
| Dimmable        | Yes     |
| IP Rating       | IP20    |
| Dimensions      |         |
| Depth           | 135mm   |
| Height          | 205mm   |
| Width           | 250mm   |
| Electrical      |         |
| Maximum Wattage | 60W     |
| Voltage         | 240V    |