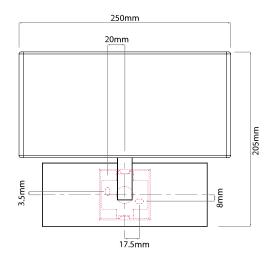

## General

| Сар             | SES/E14 |
|-----------------|---------|
| Colour          | Bronze  |
| Construction    | Steel   |
| Dimmable        | Yes     |
| IP Rating       | IP20    |
| Dimensions      |         |
| Depth           | 135mm   |
| Height          | 205mm   |
| Width           | 250mm   |
| Electrical      |         |
| Maximum Wattage | 60W     |
| Voltage         | 240V    |