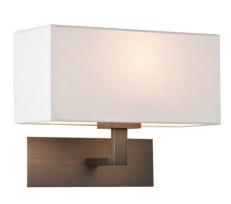

## **PARKLANE 1080044**

60W White Shade (incl.) / Bronze Quicklink: Q17D1

The **Park Lane Wall** is a stylish modern bedside wall light designed not only to colour coordinate with your existing furnishings but also to be a practical fitting.

Unlike the rest of the Park Lane range, **this product is a complete fitting**, with a white shade bundled with the fitting.

Constructed from steel and finished in bronze. The included shade is made from high quality fabric. This fitting is mains switching only and is fully dimming compatible. A 60W E14 golf ball lamp is available separately.