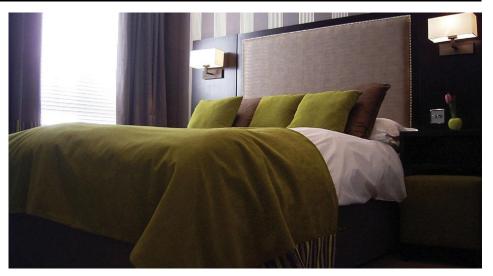

The **Park Lane Wall** is a stylish modern bedside wall light designed not only to colour coordinate with your existing furnishings but also to be a practical fitting.

Unlike the rest of the Park Lane range, **this product is a complete fitting**, with a white shade bundled with the fitting.

Constructed from steel and finished in bronze. The included shade is made from high quality fabric. This fitting is mains switching only and is fully dimming compatible. A 60W E14 golf ball lamp is available separately.