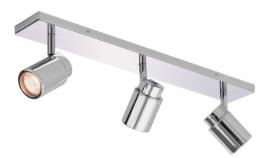

## COMO 1282003 BAR

3 x 35W Polished Chrome Quicklink: Q17CB

## General

| Cap                                                     | GU10                   |
|---------------------------------------------------------|------------------------|
| Colour                                                  | Chrome                 |
| Construction                                            | Steel                  |
| Dimmable                                                | Yes                    |
| IP Rating                                               | IP44                   |
| <b>Dimensions</b><br>Base Length<br>Base Width<br>Depth | 500mm<br>70mm<br>125mm |

## Electrical

Maximum Wattage 105W (3 x 35W) Voltage 240V The **Como 3 Bar** is an IP44 rated splash proof spotlight that can also be used in bathrooms and wet rooms in zones 2 and 3. It is double insulated.

Constructed from steel and finished in polished chrome. This fitting is fully dimming compatible.