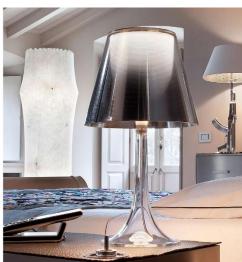

## Electrical

Maximum Wattage 100W Voltage 240V

**The Miss K Table** lamp range are contemporary table top fittings created by designer *Philippe Starke*.

The body is created from injected moulded acrylic glass, with a polycarbonate internal diffuser. When illuminated, the internal diffuser shines through the aluminised interior of the shade to reveal a wine glass shape.

The transparent covered cord has a built in dimmer to allow 0 - 100% dimming.

Available in 5 colours, the Miss K range takes an ES lamp with a maximum load of 100W.