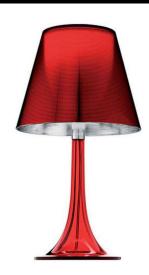

## **MISS K RED**

100W Red Quicklink: Q1777

## General

Cap ES/E27 Colour Red

## Dimensions

Base Diameter 162mm Height 432mm Shade Diameter 236mm

## Electrical

Maximum Wattage 100W Voltage 240V

**The Miss K Table** lamp range are contemporary table top fittings created by designer *Philippe Starke*.

The body is created from injected moulded acrylic glass, with a polycarbonate internal diffuser. When illuminated, the internal diffuser shines through the aluminised interior of the shade to reveal a wine glass shape.