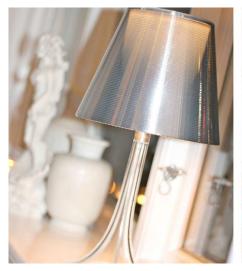

## Electrical

Maximum Wattage 100W Voltage 240V

**The Miss K Table** lamp range are contemporary table top fittings created by designer *Philippe Starke*.

The body is created from injected moulded acrylic glass, with a polycarbonate internal diffuser. When illuminated, the internal diffuser shines through the aluminised interior of the shade to reveal a wine glass shape.

The transparent covered cord has a built in dimmer to allow 0 - 100% dimming.

Available in 5 colours, the Miss K range takes an ES lamp with a maximum load of 100W.