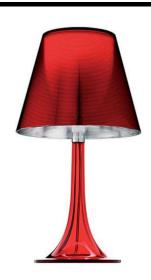

## **MISS K RED**

100W Red Quicklink: Q1777

## General

Cap ES/E27 Colour Red

## Dimensions

Base Diameter 162mm Height 432mm Shade Diameter 236mm

## Electrical

Maximum Wattage 100W Voltage 240V

**The Miss K Table** lamp range are contemporary table top fittings created by designer *Philippe Starke*.

The body is created from injected moulded acrylic glass, with a polycarbonate internal diffuser. When illuminated, the internal diffuser shines through the aluminised interior of the shade to reveal a wine glass shape.