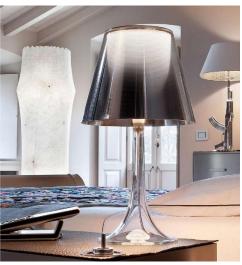

## Electrical

Maximum Wattage 100W Voltage 240V

**The Miss K Table** lamp range are contemporary table top fittings created by designer *Philippe Starke*.

The body is created from injected moulded acrylic glass, with a polycarbonate internal diffuser. When illuminated, the internal diffuser shines through the aluminised interior of the shade to reveal a wine glass shape.

The transparent covered cord has a built in dimmer to allow 0 - 100% dimming.

Available in 5 colours, the Miss K range takes an ES lamp with a maximum load of 100W.