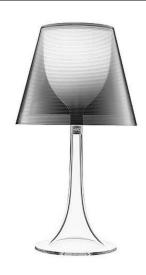

## **MISS K SILVER**

100W Clear Quicklink: Q1776

## General

Cap ES/E27 Colour Clear

## Dimensions

Base Diameter 162mm Height 432mm Shade Diameter 236mm

## Electrical

Maximum Wattage 100W Voltage 240V

**The Miss K Table** lamp range are contemporary table top fittings created by designer *Philippe Starke*.

The body is created from injected moulded acrylic glass, with a polycarbonate internal diffuser. When illuminated, the internal diffuser shines through the aluminised interior of the shade to reveal a wine glass shape.

The transparent covered cord has a built in dimmer to allow 0 - 100% dimming.

Available in 5 colours, the Miss K range takes an ES lamp with a maximum load of 100W.