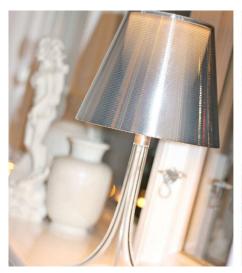

## Electrical

Maximum Wattage 100W Voltage 240V

**The Miss K Table** lamp range are contemporary table top fittings created by designer *Philippe Starke*.

The body is created from injected moulded acrylic glass, with a polycarbonate internal diffuser. When illuminated, the internal diffuser shines through the aluminised interior of the shade to reveal a wine glass shape.

The transparent covered cord has a built in dimmer to allow 0 - 100% dimming.

Available in 5 colours, the Miss K range takes an ES lamp with a maximum load of 100W.