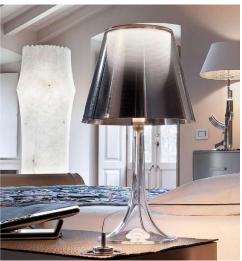

## Electrical

Maximum Wattage 100W Voltage 240V

**The Miss K Table** lamp range are contemporary table top fittings created by designer *Philippe Starke*.

The body is created from injected moulded acrylic glass, with a polycarbonate internal diffuser. When illuminated, the internal diffuser shines through the aluminised interior of the shade to reveal a wine glass shape.

The transparent covered cord has a built in dimmer to allow 0 - 100% dimming.

Available in 5 colours, the Miss K range takes an ES lamp with a maximum load of 100W.