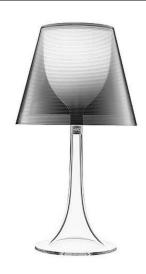

## **MISS K SILVER**

100W Clear Quicklink: Q1776

## General

Cap ES/E27 Colour Clear

## Dimensions

Base Diameter 162mm Height 432mm Shade Diameter 236mm

## Electrical

Maximum Wattage 100W Voltage 240V

**The Miss K Table** lamp range are contemporary table top fittings created by designer *Philippe Starke*.

The body is created from injected moulded acrylic glass, with a polycarbonate internal diffuser. When illuminated, the internal diffuser shines through the aluminised interior of the shade to reveal a wine glass shape.

The transparent covered cord has a built in dimmer to allow 0 - 100% dimming.

Available in 5 colours, the Miss K range takes an ES lamp with a maximum load of 100W.