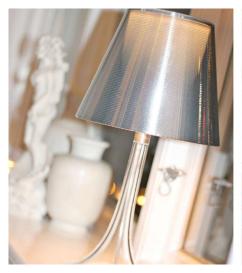

## Electrical

Maximum Wattage 100W Voltage 240V

**The Miss K Table** lamp range are contemporary table top fittings created by designer *Philippe Starke*.

The body is created from injected moulded acrylic glass, with a polycarbonate internal diffuser. When illuminated, the internal diffuser shines through the aluminised interior of the shade to reveal a wine glass shape.

The transparent covered cord has a built in dimmer to allow 0 - 100% dimming.

Available in 5 colours, the Miss K range takes an ES lamp with a maximum load of 100W.