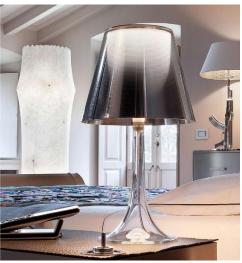

## Electrical

Maximum Wattage 100W Voltage 240V

**The Miss K Table** lamp range are contemporary table top fittings created by designer *Philippe Starke*.

The body is created from injected moulded acrylic glass, with a polycarbonate internal diffuser. When illuminated, the internal diffuser shines through the aluminised interior of the shade to reveal a wine glass shape.

The transparent covered cord has a built in dimmer to allow 0 - 100% dimming.

Available in 5 colours, the Miss K range takes an ES lamp with a maximum load of 100W.