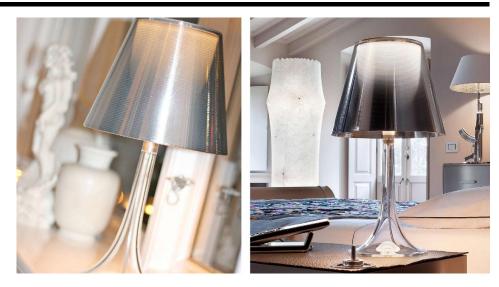

## Electrical

Maximum Wattage 100W Voltage 240V

**The Miss K Table** lamp range are contemporary table top fittings created by designer *Philippe Starke*.

The body is created from injected moulded acrylic glass, with a polycarbonate internal diffuser. When illuminated, the internal diffuser shines through the aluminised interior of the shade to reveal a wine glass shape.

The transparent covered cord has a built in dimmer to allow 0 - 100% dimming.

Available in 5 colours, the Miss K range takes an ES lamp with a maximum load of 100W.