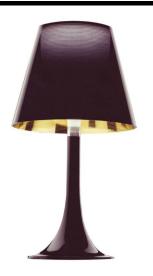

## Miss K Miss K Table Lamp 100W Black

## **MISS K BLACK**

100W Black Quicklink: Q1774

## General

| Cap<br>Colour  | ES / E27<br>Black |
|----------------|-------------------|
| Dimensions     |                   |
| Base Diameter  | 162mm             |
| Height         | 432mm             |
| Shade Diameter | 236mm             |

## Electrical

Maximum Wattage 100W Voltage 240V

**The Miss K Table** lamp range are contemporary table top fittings created by designer *Philippe Starke*.

The body is created from injected moulded acrylic glass, with a polycarbonate internal diffuser. When illuminated, the internal diffuser shines through the aluminised interior of the shade to reveal a wine glass shape.

The transparent covered cord has a built in dimmer to allow 0 - 100% dimming.

Available in 5 colours, the Miss K range takes an ES lamp with a maximum load of 100W.