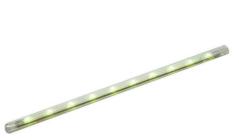

# **STRIP LED YELLOW**

250mm Yellow Quicklink: Q1760

# **Light Characteristics**

Watts Per Metre 2.4 W/m

The **LED Strip** is an extremely discrete and flexible strip primarily used for lighting up pelmets, coves, shelving, and any area which doesn't have a large amount of space.

The strips clip together without the use of separate couplers, allowing a consistent ray of light to wash onto any surface.

The fitting requires a 12V driver. We recommend the 'STRIP LED DRIVER', which will allow you to run 25 of the strips.