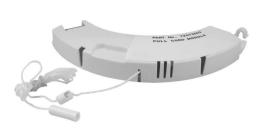

The **On/Off Pull Cord Module** allows you to turn your extractor fan on or off using the controller module and pull string that hangs from the fitting.

All modules are easily fitted. Simply remove the cover and snap in the module. The module is sculpted so that it fits into the current extraction fan housing, therefore giving you extra functionality without any ugly or bulky add on. It also allows you to add functionality to your lcon fan at a later date to any installation where it is currently installed.

## ICONPCM

Quicklink: Q1733

| General      |         |
|--------------|---------|
| Colour       | White   |
| Construction | Plastic |
| IP Rating    | 1P00    |
| Electrical   |         |
| Voltage      | 240V    |