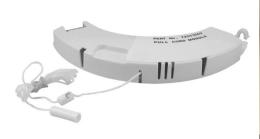

The **On/Off Pull Cord Module** allows you to turn your extractor fan on or off using the controller module and pull string that hangs from the fitting.

All modules are easily fitted. Simply remove the cover and snap in the module. The module is sculpted so that it fits into the current extraction fan housing, therefore giving you extra functionality without any ugly or bulky add on. It also allows you to add functionality to your lcon fan at a later date to any installation where it is currently installed.

## ICONPCM

Quicklink: Q1733

| General      |         |
|--------------|---------|
| Colour       | White   |
| Construction | Plastic |
| IP Rating    | 1P00    |
| Electrical   |         |
| Voltage      | 240V    |