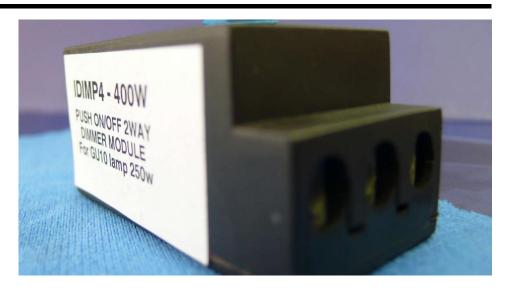

# Leading Edge Dimmers 2 Wires

Resistive Load 2 Way Dimmer Module Black 400W

### IDIMP400

Black 400W Quicklink: Q171A

## Electrical

Maximum Wattage 400W Minimum Wattage 60W Voltage 240V

The **Resistive Load 2 Way Dimmer Module** allows you to custom make your own switches as they easily attach to standard manufactured wall plates. They are also used to replace faulty or broken modules in existing switches. If purchased for this purpose, please ensure that you select the correct wattage and check whether it is a an inductive or resistive load.