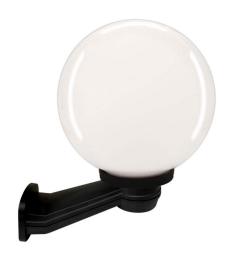

# Globe

Wall Mounted Large Globe Black 240V 100W Opal

#### General

Cap ES/E27 Colour Black

Construction Thermoplastic /

Acrylic

IP Rating IP44

### Dimensions

Depth 310mm
Diameter 250mm
Height 360mm

#### Electrical

Maximum Wattage 100W Voltage 240V The **Large Globe** lantern fitting consists of a PMMA acrylic globe and a thermoplastic arm bracket for wall mounting. Being IP44 rated it can be used outside to light gardens, driveways or patios. An Edison Screw (ES) lamp of up to 100 Watts can be used with this fitting, a selection of which can be found on this page.