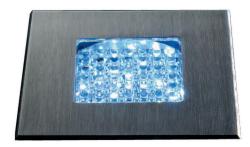

(Length x Width)

Depth 91mm Height 115mm Width 115mm

Electrical

Maximum Wattage 1.5W Requires Driver Yes

**Light Characteristics** 

Colour Temperature 3500K Neutral

White

The Jazz recessed uplight has Swarovski crystals with decorative LED light. The Jazz uplight has a waterproof rating of IP67. This means that it can be fitted in zone 0 in the bathroom or most places outside.

The Jazz is supplied with a mounting tube, the cut-out for the tube is 103.5mm. The Jazz is suitable for horizontal or vertical assembly in floors, walls or built-in furniture.

The Jazz is 24V DC, the 24V driver is required to power the LEDs. One 10W 24V driver can run 5 Jazz fittings at a maximum distance of 20 metres. The Jazz is wired in parallel.