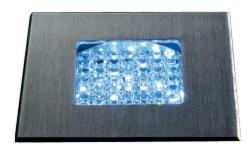

(Length x Width)

Depth 91mm Height 115mm Width 115mm

Electrical

Maximum Wattage 1.5W Requires Driver Yes

**Light Characteristics** 

Colour Temperature 3500K Neutral

White

The Jazz recessed uplight has Swarovski crystals with decorative LED light. The Jazz uplight has a waterproof rating of IP67. This means that it can be fitted in zone 0 in the bathroom or most places outside.

The Jazz is supplied with a mounting tube, the cut-out for the tube is 103.5mm. The Jazz is suitable for horizontal or vertical assembly in floors, walls or built-in furniture.

The Jazz is 24V DC, the 24V driver is required to power the LEDs. One 10W 24V driver can run 5 Jazz fittings at a maximum distance of 20 metres. The Jazz is wired in parallel.