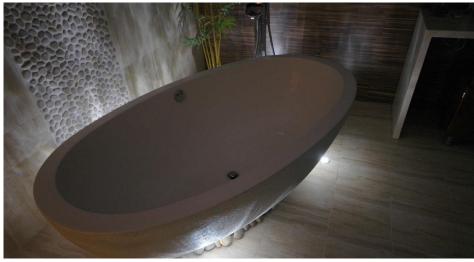

(Length x Width)

Depth 91mm Height 115mm Width 115mm

Electrical

Maximum Wattage 1.5W Requires Driver Yes

**Light Characteristics** 

Colour Temperature 3500K Neutral

White

The Jazz recessed uplight has Swarovski crystals with decorative LED light. The Jazz uplight has a waterproof rating of IP67. This means that it can be fitted in zone 0 in the bathroom or most places outside.

The Jazz is supplied with a mounting tube, the cut-out for the tube is 103.5mm. The Jazz is suitable for horizontal or vertical assembly in floors, walls or built-in furniture.

The Jazz is 24V DC, the 24V driver is required to power the LEDs. One 10W 24V driver can run 5 Jazz fittings at a maximum distance of 20 metres. The Jazz is wired in parallel.