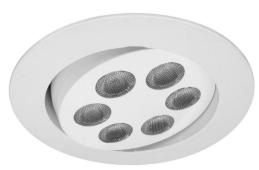

## **SPECDL6WA WHITE**

6W White Quicklink: Q1614

General

Colour White
Construction Aluminium
IP Rating IP54

Controller Output 350mA Fitting IP Rating IP54

**Dimensions** 

Cut Out 100mm (Diameter)

Diameter 130mm

Electrical

Amperage 350mA Maximum Wattage 6W The **Tilt** is a recessed downlight which has a slight central rotation for directing beams of light. It has 6 high powered 1W LEDs (2 cool white, 2 warm white and 2 amber), and is popular in homes amongst residents wishing to achieve mood lighting.