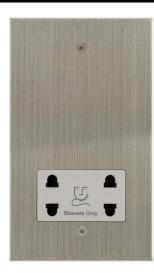

## Flat Plate Horizon Satin Nickel

Horizon Square Shaver Point 1 gang shaver socket Satin Nickel

## MRTSNSH1

1 gang shaver socket Satin Nickel Quicklink: Q15F0

| General                          |              |
|----------------------------------|--------------|
| Colour                           | Satin Nickel |
| Construction                     | Nickel       |
| <b>Dimensions</b><br>Plate Depth | 1.5mm        |
| <b>Electrical</b><br>Voltage     | 240V         |