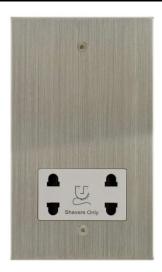

## Flat Plate Horizon Satin Nickel

Horizon Square Shaver Point 1 gang shaver socket Satin Nickel

## MRTSNSH1

1 gang shaver socket Satin Nickel Quicklink: Q15F0

## General

Colour Satin Nickel
Construction Nickel

Dimensions

Plate Depth 1.5mm

Electrical

Voltage 240V

The superior quality of the **Horizon faceplate style** has been designed to suit both traditional and contemporary interiors. Produced with square corners, it features **trimless switches** for exceptional product reliability. To ensure design uniformity throughout a project, non-standard accessories can be made to suit requirements.