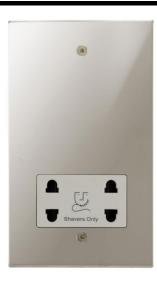

# Flat Plate Horizon Polished Nickel

Horizon Square Shaver Point 1 gang shaver socket outlet Polished Nickel

## MRTPNSH1

1 gang shaver socket outlet Polished Nickel Quicklink: Q15E8

### Electrical

Voltage

240V

Polished Nickel

Nickel

146mm

1.5mm

86mm