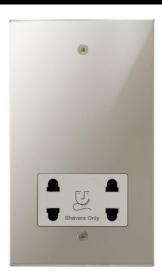

# Flat Plate Horizon Polished Nickel

Horizon Square Shaver Point 1 gang shaver socket outlet Polished Nickel

## MRTPNSH1

1 gang shaver socket outlet Polished Nickel Quicklink: Q15E8

## General

| Colour       | Polished Nickel |
|--------------|-----------------|
| Construction | Nickel          |

### Dimensions

Height Plate Depth Width

### Electrical

Voltage

240V

146mm

1.5mm

86mm

The superior quality of the **Horizon faceplate style** has been designed to suit both traditional and contemporary interiors. Produced with square corners, it features **trimless switches** for exceptional product reliability. To ensure design uniformity throughout a project, non-standard accessories can be made to suit requirements.