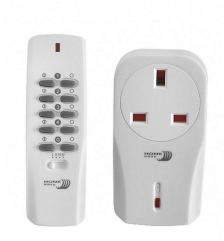

# Remote Switches

Remote Control Socket Kit 3000W White

## **HE310W**

3000W White Quicklink: Q15BD

## **Dimensions**

Plug Depth 50mm
Plug Length 97mm
Plug Width 50mm
Remote Depth 12mm
Remote Length 110mm
Remote Width 32mm

This **Remote Control Socket kit** allows you to remotely switch on/off an appliance. Plug in an appliance into the socket, and then use the transmitter to switch it on or off. No wiring is necessary.