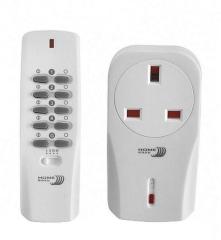

This **Remote Control Socket kit** allows you to remotely switch on/off an appliance. Plug in an appliance into the socket, and then use the transmitter to switch it on or off. No wiring is necessary.

## **Key Features**

- 30M Transmission range.
- Up to 3000W load on the reciever.
- Remote, Batteries, CR2032 Lithium coin cell battery, supplied.
- Remote Control operates up to 4 individual appliances.
- Remote control All on / All off function.
- Remote control operates through walls and ceilings.