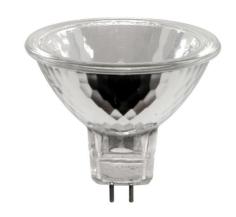

## **M281B REFLEKTO**

35W 36°

Quicklink: Q155A

General

GU5.3/MR16 Cap Construction Clear Glass

Dimmable Yes

Dimmable Yes

Dimensions

50.7mm Diameter Length 44.9mm

Electrical

Maximum Wattage 35W Voltage 12V

**Light Characteristics** 

Beam Angle 36°

Colour Temperature 2900K Warm White

The Reflekto Halogen MR16 has a reflective aluminium coating applied to the inner surface of the lamp. This reflects heat and light away from the light fitting both protecting it and increasing its efficiency.