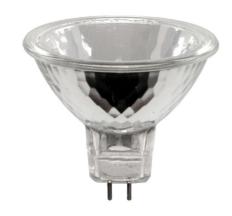

## **M270B REFLEKTO**

35W 24°

Quicklink: Q1557

General

Cap GU5.3 / MR16 Construction Clear Glass

Dimmable Yes

Dimmable Yes

Dimensions

Diameter 50.7mm Length 44.9mm

Electrical

Voltage 12V

**Light Characteristics** 

Beam Angle 24°

Colour Temperature 2900K Warm White

The **Reflekto Halogen MR16** has a reflective aluminium coating applied to the inner surface of the lamp. This reflects heat and light away from the light fitting both protecting it and increasing its efficiency.