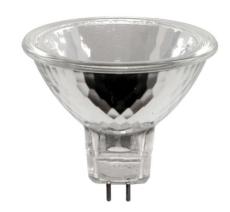

## **M269B REFLEKTO**

20W 36°

Quicklink: Q1556

General

Cap GU5.3 / MR16 Construction Clear Glass

Dimmable Yes

Dimmable Yes

Dimensions

Diameter 50.7mm Length 44.9mm

Electrical

Voltage 12V

**Light Characteristics** 

Beam Angle 36°

Colour Temperature 2900K Warm White

The **Reflekto Halogen MR16** has a reflective aluminium coating applied to the inner surface of the lamp. This reflects heat and light away from the light fitting both protecting it and increasing its efficiency.