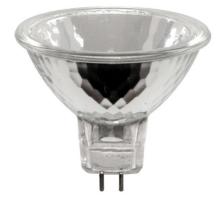

## M269B REFLEKTO

20W 36° Quicklink: Q1556

| General               |                  |
|-----------------------|------------------|
| Сар                   | GU5.3/MR16       |
| Construction          | Clear Glass      |
| Dimmable              | Yes              |
|                       |                  |
| Dimmable              | Yes              |
| Dimensions            |                  |
| Diameter              | 50.7mm           |
| Length                | 44.9mm           |
| Electrical            |                  |
| Voltage               | 12V              |
| Light Characteristics |                  |
| Beam Angle            | 36°              |
| Colour Temperature    | 2900K Warm White |

The **Reflekto Halogen MR16** has a reflective aluminium coating applied to the inner surface of the lamp. This reflects heat and light away from the light fitting both protecting it and increasing its efficiency.

Low voltage halogen lamps produce a clean and crisp light versatile enough for a variety of applications but particularly suited to display lighting due to their close to natural colour rendering.

The Reflekto Halogen MR16 lamp is fully dimmable.