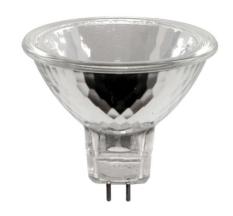

## **M250B REFLEKTO**

50W 24°

Quicklink: Q1553

General

Cap GU5.3 / MR16 Construction Clear Glass

Dimmable Yes

Dimmable Yes

Dimensions

Diameter 50.7mm Length 44.9mm

Electrical

Voltage 12V

**Light Characteristics** 

Beam Angle 24°

Colour Temperature 2900K Warm White

The **Reflekto Halogen MR16** has a reflective aluminium coating applied to the inner surface of the lamp. This reflects heat and light away from the light fitting both protecting it and increasing its efficiency.