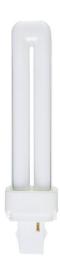

## **DD13840**

13W 4000K Cool White Quicklink: Q154E

# General

Cap G24d-1 Construction Glass / Plastic

#### Dimensions

Diameter 34.4mm Length 133mm

### Electrical

Energy Efficiency A

Rating

Maximum Wattage 13W

### **Light Characteristics**

Colour Rendering 8

Index

Colour Temperature 4000K Cool White

Lumens Per Watt 900 lm 69 lm/W

This non-integrated **Compact Fluorescent** lamp is designed for use with light fittings that contain a ballast and have the corresponding 2 pin lamp socket. Its long life span and high energy efficiency make it a desirable option where a constant light source is required for long periods. This minimises maintenance making it extremely useful in a variety of retail, commercial and domestic situations. The non-directional light source produced by these lamps is ideally suited for general lighting where an even light source is desired.