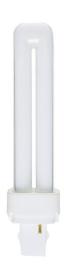

# **DD13840**

13W 4000K Cool White Quicklink: Q154E

#### General

Cap G24d-1 Construction Glass / Plastic

#### Dimensions

Diameter 34.4mm Length 133mm

### Electrical

Energy Efficiency A

Rating

Maximum Wattage 13W

## **Light Characteristics**

Colour Rendering 82

Index

Colour Temperature 4000K Cool White

Lumens Per Watt 900 lm 69 lm/W

This non-integrated **Compact Fluorescent** lamp is designed for use with light fittings that contain a ballast and have the corresponding 2 pin lamp socket. Its long life span and high energy efficiency make it a desirable option where a constant light source is required for long periods. This minimises maintenance making it extremely useful in a variety of retail, commercial and domestic situations. The non-directional light source produced by these lamps is ideally suited for general lighting where an even light source is desired.